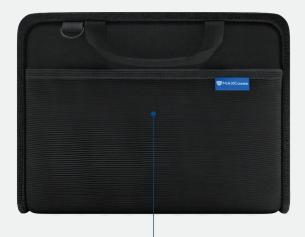

Available in 11", 14" and 15" sizes

Protect student Chromebooks 24/7 with the slim and budget-friendly MAXCases Explorer Slim Work-In case. Designed for lightweight carrying and always-on protection, this sleek case offers a perfect balance of functionality and affordability, with a handy elastic pocket that stretches to accommodate accessories and lays flat when not in use, maintaining the slim profile. Durable carry handles provide a secure grip while the optional MAXCases Universal Shoulder Strap adds hands-free carry options. The molded interior honeycomb pattern provides airflow to keep devices cool. Available in three sizes to accommodate virtually any 11-inch, 14-inch, and 15-inch Chromebook/laptop. Explorer Slim Work-In Case Always-on, budget-friendly protection

## **KEY FEATURES**

- · Slim design for lightweight carrying
- Budget-friendly device protection
- Combined cover and carrying case for always-on protection
- Elastic pocket stretches to accommodate accessories; lays flat when not in use
- Molded interior airflow channels keep devices cool

- Exterior ID pocket
- Integrated top handles
- Optional, removable shoulder strap sold separately
- Three sizes accommodate virtually any 11", 14" and 15" Chromebook/laptop
- Custom colors and logos, available with minimum quantity