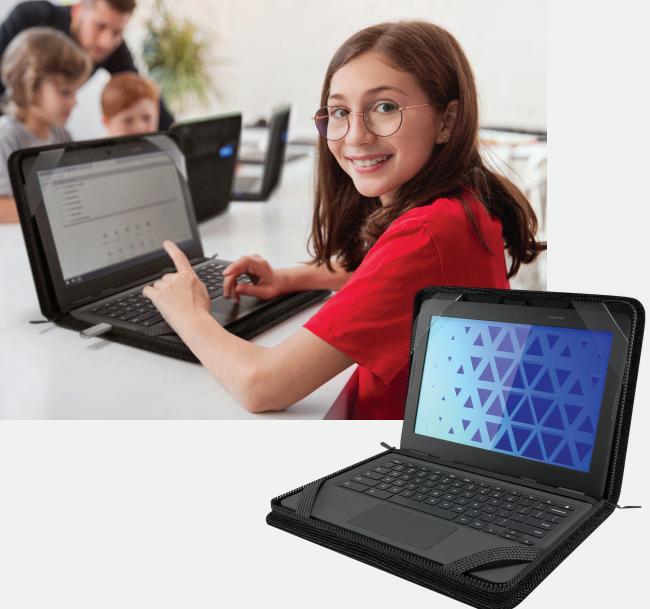

Available in 11", 14" and 15" sizes

Protect student Chromebooks 24/7 with the slim and budget-friendly MAXCases Explorer Slim Work-In case. Designed for lightweight carrying and always-on protection, this sleek case offers a perfect balance of functionality and affordability, with a handy elastic pocket that stretches to accommodate accessories and lays flat when not in use, maintaining the slim profile. Durable carry handles provide a secure grip while the optional MAXCases Universal Shoulder Strap adds hands-free carry options. The molded interior honeycomb pattern provides airflow to keep devices cool. Available in three sizes to accommodate virtually any 11-inch, 14-inch, and 15-inch Chromebook/laptop. Explorer Slim Work-In Case Always-on, budget-friendly protection

## Explorer Slim Work-In Case

Always-on, budget-friendly protection

## **KEY FEATURES**

- · Slim design for lightweight carrying
- Budget-friendly device protection
- Combined cover and carrying case for always-on protection
- Elastic pocket stretches to accommodate accessories; lays flat when not in use
- Molded interior airflow channels keep devices cool

- Exterior ID pocket
- Integrated top handles
- Optional, removable shoulder strap sold separately
- Three sizes accommodate virtually any 11", 14" and 15" Chromebook/laptop
- Custom colors and logos, available with minimum quantity

## DESIGNED FOR CHROMEBOOKS AND LAPTOPS

MCEBS11BLK MCEBS14BLK MCEBS15BLK EXPLORER SLIM 11" WORK-IN CASE EXPLORER SLIM 14" WORK-IN CASE EXPLORER SLIM 15" WORK-IN-CASE

Budget-friendly, 24/7 device protection plus handy pocket